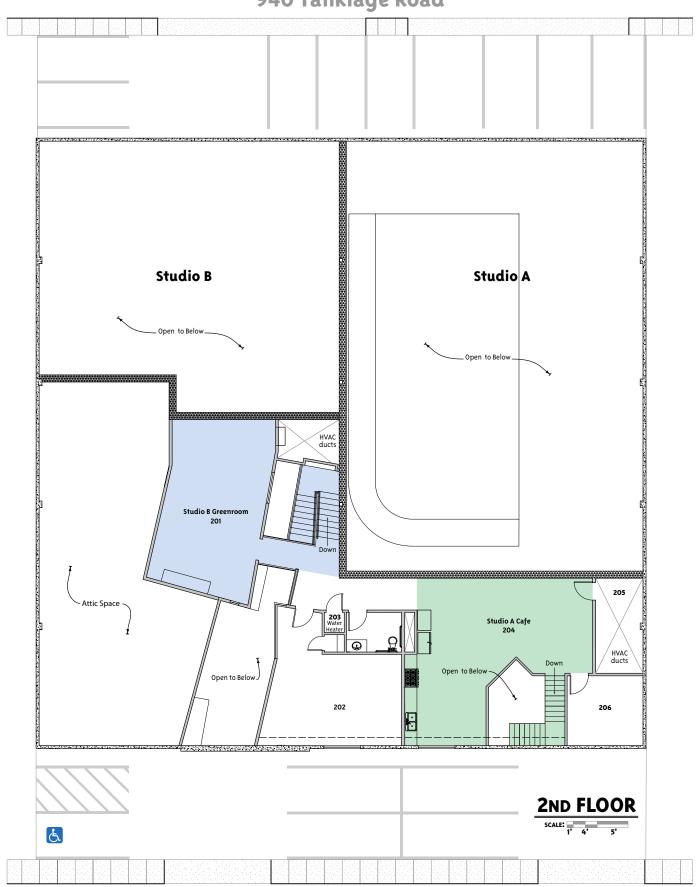

## **Specifications**

Studio A Studio B

70' x 50' x 16' - Quiet HVAC 50' x 40' x 15'8" - Quiet HVAC

55' x 25' hard cyc (green & white, can be painted other colors)

38' x 22' 6" White wall/ Epoxy Floor with seam