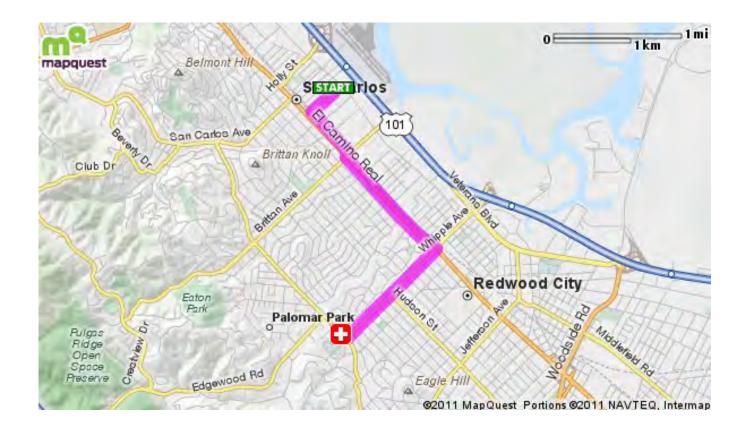

## **Nearest Hospital - Emergency Room**

**Driving Directions** 

## FROM Meets The Eye

939 Terminal Way San Carlos, CA 94070-3224

#### **TO Sequoia Hospital**

170 Alameda de Las Pulgas Redwood City, CA 94062-2751

| Directions                                                       | Distance                |
|------------------------------------------------------------------|-------------------------|
| 939 Terminal Way, San Carlos, CA 94070-3224                      |                         |
| 1: Start out going SOUTHWEST on TERMINAL WAY toward BAYPORT AVE. | 0.23 mi                 |
| 2: Turn LEFT onto OLD COUNTY RD.                                 | 0.44 mi                 |
| 3: Turn RIGHT onto BRITTAN AVE.                                  | 0.04 mi                 |
| 4: Turn LEFT onto EL CAMINO REAL/CA-82 S.                        |                         |
| 5: Turn RIGHT onto WHIPPLE AVE.                                  | 0.98 mi                 |
| 6: Turn RIGHT onto ALAMEDA DE LAS PULGAS.                        | 0.06 mi                 |
| 170 Alameda de Las Pulgas, Redwood City, CA 94062-2751           | _                       |
| Estimated Driving Time: 7 mins                                   | Total Distance: 2.74 mi |