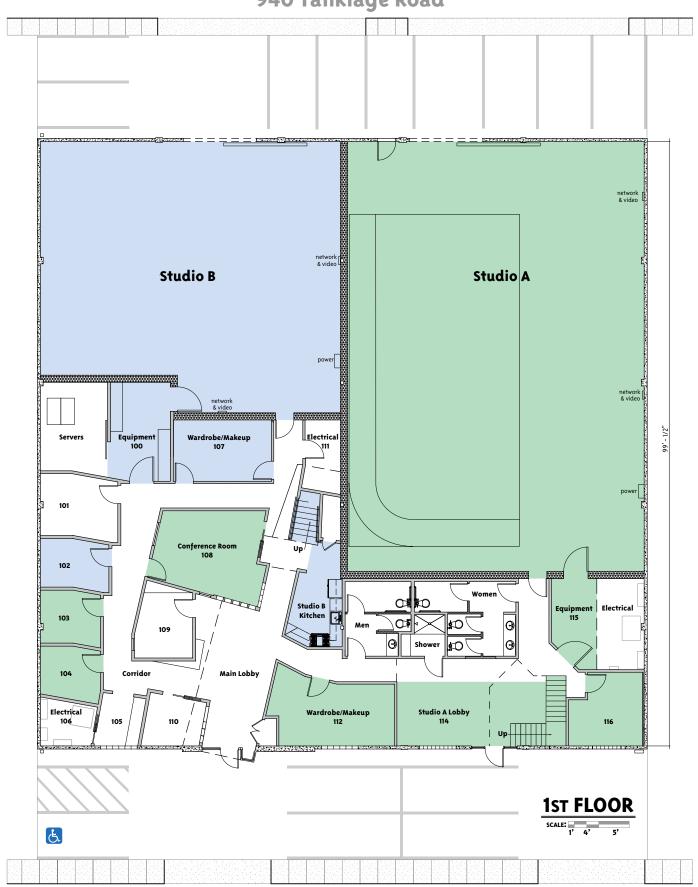

## **Specifications**

Studio A Studio B

70' x 50' x 16' - Quiet HVAC 50' x 40' x 15'8" - Quiet HVAC

55' x 25' hard cyc (green & white, can be painted other colors)

38' x 22' 6" White wall/ Epoxy Floor with seam

2400 Amps 3-phase power 1200 Amps 3-phase power

12 - 20 Amp 120V circuits, floor level Edison plugs 9 - 20 Amp 120V circuits, floor-level Edison plugs

12' x 11' 8" wide street level loading door 12' x 11' 6" wide street level loading door

Cove is pre-lit with 2K spacelights

1 - 600 Amp 3-phase distro box

2 - 100 Amp lunch boxes

4-50' 100Amp Bates Cable, 1-25'Amp Bates Cable